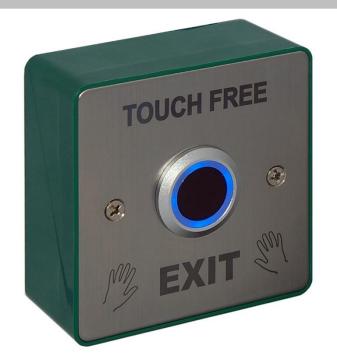

## **AEB37 Securefast Touch Free RTE Switch**

The Securefast No Touch / Touch Free switch is designed for areas where hygiene is of greatest importance and comes complete with green surface box.

The low voltage switch is supplied with a stainless steel face plate and green ABS back box for surface installation. Easy to install and use the switch offers 12 or 24V DC power input.

## Features & Benefits

- Suitable for medium to high traffic applications
- Delay timer 1-15 seconds
- Dual led indicator light Blue when live and turns green when activated
- Single gang fixings
- 12/24V Input
- Face plate size 85mm x 85mm
- Low voltage rating
- Reader range 5-10cm
- Etched Legend "TOUCH FREE EXIT"
- Stainless Steel plate with Green ABS back box