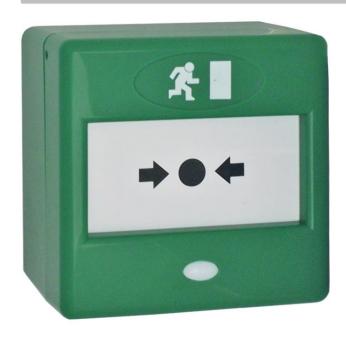

## **CQR AFP3 Range Green Resettable Call Points**

Description

Single Pole Call Point

Double Pole Call Point

Triple Pole Call Point

Additional Key

Transparent Hinged Cover

The AFP3 CQR range of resettable low voltage emergency call points provide emergency override for fail unlocked electronic locking devices.

There are three versions available with either; single, double or triple pole micro switches.

Each call point is fitted with a flexible plastic panel instead of glass and can easily be reset using a plastic key.

## Features & Benefits

- IP44 (Indoor use only)
- Size H85 x W85 x D55mm
- Resettable
- Single, Double or Triple Single Pole
- Plastic Resettable Element
- 12/24V DC Operating Voltage
- 12A 125/250V AC Contact Rating
- Red LED with Current Limiting Resistor
- Temperature range -10°C +55°C
- ABS Case with Polycarbonate Operating Element
- Low voltage