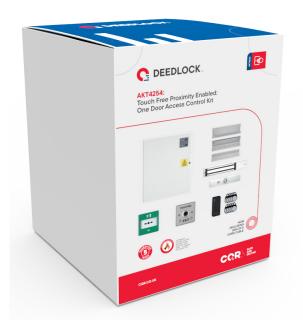

## AKT4254 No Touch Internal & External Kit

A No Touch full purpose Fire Rated installation kit including cable for easy installation on timber doors E30/E60 and a waterproof stand-alone 125kHz proximity reader.

| SKU:            | AKT4254                             |
|-----------------|-------------------------------------|
| Description:    | No Touch Internal / External<br>Kit |
| Box Dimensions: | 290 x 290 x 390mm                   |

## **KIT CONTENTS:**

| ADP121A:       | 12V 1A Power Supply                        |
|----------------|--------------------------------------------|
| APX18:         | IP66 Internal/External Proximity Reader    |
| AC7101:        | 10 x Proximity Fobs                        |
| AEMBR089F:     | Z & L Bracket                              |
| AEM10001:      | Unmonitored Slimline Electro-magnetic Lock |
| FP3/GR:        | Manual Call Point                          |
| <b>AEB37</b> : | No Touch Exit Button                       |
| SINAEM1:       | Graphite Intumescent for Magnet            |
| CAB6/WH/20:    | 20m of 6 Core Cable                        |