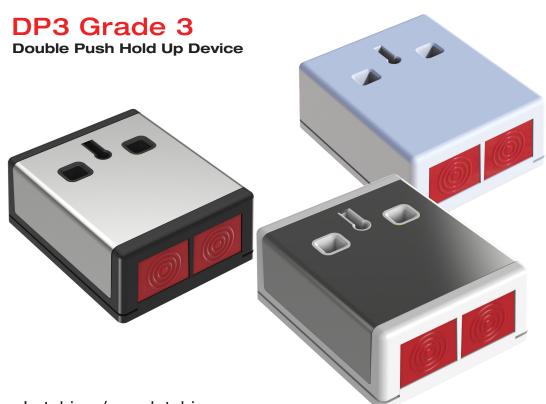

- Latching / non-latching
  - Selectable for Normally Open / Normally Closed
    - Indicator to show activation
      - Microswitch Alarm and Tamper
        - Selectable End of Line Resistors
          - Key Resettable
            - Spare keys available

| Specifications      |                                           |
|---------------------|-------------------------------------------|
|                     | PADP3                                     |
| Case Material       | ABS or ABS /304 Grade Stainless Steel     |
| Buttons             | Acetal                                    |
| Reset Key           | Steel                                     |
| Dimensions mm       | 75mm x 62mm x 29.5mm                      |
| Operation           | 2 button, latching / no latching          |
| Reset Method        | Key                                       |
| Switch Rating       | 3A 50Vdc changeover                       |
| Anti Tamper         | Normally closed tactile 24v DC at 1A max  |
| Standards           | EN50131-1:2006 + A1:2009 Grade 3          |
| Environmental Class | П                                         |
| Product Codes       |                                           |
| PADP3/SS/*          | ABS with Stainless steel wrap round cover |
| PADP3/*             | White ABS only                            |
| MOUKEY              | Replacement black plastic key             |
| KEYPAM              | Replacement metal key                     |
|                     | * indicates colour                        |