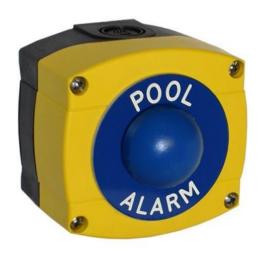

## **IP Rated Exit Buttons**

| Button Type                                                                                                                 | Backbox Colour                   | Button<br>Colour | PRESS<br>DEXIT    | GATE           | QOOR<br>RELEASE | POOL  | DOOR  | PANIC |
|-----------------------------------------------------------------------------------------------------------------------------|----------------------------------|------------------|-------------------|----------------|-----------------|-------|-------|-------|
| Momentary Dome                                                                                                              | Yellow<br>Black<br>Grey<br>Black | Red              |                   |                |                 |       |       | AEB51 |
|                                                                                                                             |                                  | Blue             |                   |                |                 | AEB47 | AEB48 |       |
|                                                                                                                             |                                  | Green            | AEB41             | AEB42          | AEB43           |       |       |       |
|                                                                                                                             |                                  | Red              |                   |                |                 |       |       | AEB52 |
|                                                                                                                             |                                  | Blue             |                   |                |                 | AEB49 | AEB50 |       |
|                                                                                                                             |                                  | Green            | AEB44             | AEB45          | AEB46           |       |       |       |
| Push on Twist off  Backbox C | Backbox Colour                   | Button<br>Colour | ENERGENCY<br>STOP | RAN/C<br>VLARM |                 |       |       |       |
|                                                                                                                             |                                  | Red              | AEB53             | AEB54          |                 |       |       |       |
|                                                                                                                             | l —                              | Red              | AEB55             | AEB56          |                 |       |       |       |