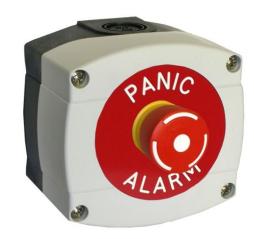

## **IP Rated Exit Buttons**

| Button Type                                                                                                                 | Backbox Colour                   | Button<br>Colour | PRESS<br>DEXIT    | GATE           | QOOR<br>RELEASE | POOL  | DOOR  | PANIC |
|-----------------------------------------------------------------------------------------------------------------------------|----------------------------------|------------------|-------------------|----------------|-----------------|-------|-------|-------|
| Momentary Dome                                                                                                              | Yellow<br>Black<br>Grey<br>Black | Red              |                   |                |                 |       |       | AEB51 |
|                                                                                                                             |                                  | Blue             |                   |                |                 | AEB47 | AEB48 |       |
|                                                                                                                             |                                  | Green            | AEB41             | AEB42          | AEB43           |       |       |       |
|                                                                                                                             |                                  | Red              |                   |                |                 |       |       | AEB52 |
|                                                                                                                             |                                  | Blue             |                   |                |                 | AEB49 | AEB50 |       |
|                                                                                                                             |                                  | Green            | AEB44             | AEB45          | AEB46           |       |       |       |
| Push on Twist off  Backbox C | Backbox Colour                   | Button<br>Colour | ENERGENCY<br>STOP | RAN/C<br>VLARM |                 |       |       |       |
|                                                                                                                             |                                  | Red              | AEB53             | AEB54          |                 |       |       |       |
|                                                                                                                             | l —                              | Red              | AEB55             | AEB56          |                 |       |       |       |