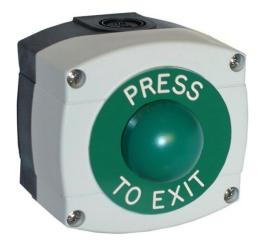

## **IP Rated Exit Buttons**

| Button Type                                                                                                                 | Backbox Colour                   | Button<br>Colour | PRESS<br>DEXIT    | GATE           | QOOR<br>RELEASE | POOL  | DOOR  | PANIC |
|-----------------------------------------------------------------------------------------------------------------------------|----------------------------------|------------------|-------------------|----------------|-----------------|-------|-------|-------|
| Momentary Dome                                                                                                              | Yellow<br>Black<br>Grey<br>Black | Red              |                   |                |                 |       |       | AEB51 |
|                                                                                                                             |                                  | Blue             |                   |                |                 | AEB47 | AEB48 |       |
|                                                                                                                             |                                  | Green            | AEB41             | AEB42          | AEB43           |       |       |       |
|                                                                                                                             |                                  | Red              |                   |                |                 |       |       | AEB52 |
|                                                                                                                             |                                  | Blue             |                   |                |                 | AEB49 | AEB50 |       |
|                                                                                                                             |                                  | Green            | AEB44             | AEB45          | AEB46           |       |       |       |
| Push on Twist off  Backbox C | Backbox Colour                   | Button<br>Colour | ENERGENCY<br>STOP | RAN/C<br>VLARM |                 |       |       |       |
|                                                                                                                             |                                  | Red              | AEB53             | AEB54          |                 |       |       |       |
|                                                                                                                             | l —                              | Red              | AEB55             | AEB56          |                 |       |       |       |