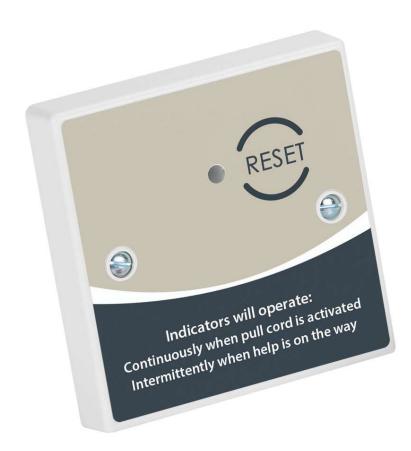

## Accessible Toilet Reset Point c/w Sounder

Part No. NC809DBBT

## **Overview**

- A remote reset point c/w sounder specifically designed for use in Accessible Toilet Alarm systems.
- Allows calls generated by an NC807C ceiling pull unit to be cancelled at source, i.e. inside the WC.
- On-board reassurance LED and sounder provide audible and visual indication of an acknowledged call to reassure users that help is on the way (calls are acknowledged/accepted at an NC943B Single Zone Call Controller or an NC910/20 Range 10 to 20 Zone Call Controller).
- Mounts on a standard UK 25mm single gang flush or surface back box.
- Also available as part of the NC951 Accessible Toilet Alarm kit.

## **Technical Specifications**

Quiescent current 0mA (none).

Alarm current Determined by the type of control equipment and number / type of field devices connected to the system.

Indicators Red Reassurance LED and Sounder.

Controls Reset button.

Connections SIG (Signal); -Ve (Negative); +Ve (Positive).

T 01942 322744

E sales@c-tec.co.uk

Product dimensions (mm) 87~W~x~87~H~x~24~D~mm. Mounts on a UK 25mm single gang back box.