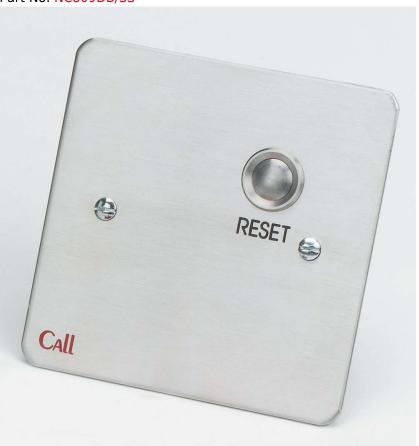

## Button Reset Point, Stainless Steel

Part No. NC809DB/SS

## **Overview**

- A brushed stainless steel button-operated reset point for use with C-TEC's 800 Series Call System.
- Can be used to remotely cancel standard calls generated from ceiling pulls and/or wall call points that are wired on the same zone.
- Measures 87 W x 87 H x 24 D mm and mounts on a 30mm UK single gang back box

## **Technical Specifications**

Quiescent current

Alarm current Determined by the type of control equipment and number / type of field devices connected to the system.

Controls Reset button (cancels Standard calls from any device wired on the same Zone).