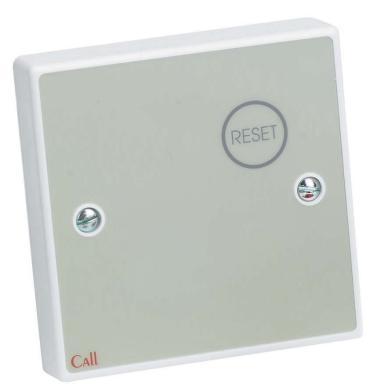

# Magnetic Reset Point

Part No. NC809DM

### Overview

- A magnetic key-operated reset point for use with C-TEC's 800 Series Call System.
- Can be used to remotely and securely cancel standard calls generated from ceiling pulls and/or wall call points that are wired on the same zone.
- Magnetic reset 'target' requires a separately available NC803M magnetic reset key to operate.
- Mounts on a standard UK 25mm single gang flush or surface back box.