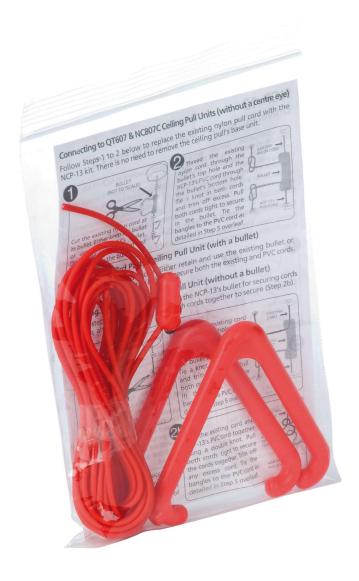

## Anti-Bacterial Wipe Clean Pull Cord Accessory Pack

Part No. NCP-13

## **Overview**

- A BS8300 compliant anti-bacterial wipe-clean pull cord pack suitable for use with C-TEC's Quantec and 800 Series ceiling pull units.
- Contains 3m of red vinyl encapsulated cord, two triangular bangles and a red fixing bullet.
- Cord has integral properties that can help prevent the spread of infections such as MRSA, e.coli, c.diff, S Aureus and the Norovirus.
- Ideal for use in hospitals, nursing and care homes, doctors' surgeries, clinics and any other area where infection control is imperative.
- A simple and cost-effective means of updating existing ceiling pulls to comply with the stringent hygiene regulations of many health authorities and inspection bodies.
- Easy to clean using a clean cloth and mild detergent.
- Also compatible with many other manufacturers' ceiling pull units.
- Replacement nylon pull cord packs also available (part no. NCP-12)

## **Technical Specifications**

Product dimensions (mm) 3m pull cord; 2 x triangular bangles.

 $Red\ vinyl\ encapsulated\ cord\ with\ integral\ properties\ that\ help\ prevent\ the\ spread\ MRSA,\ e.coli,\ c.diff,\ S\ Aureus\ and$ Construction & finish

the Norovirus; 2 x red plastic ceiling pull bangles; 1 x red fixing bullet.

Weight

Notes Always test the ceiling pull unit for correct operation when installation of the NCP-13 is complete.