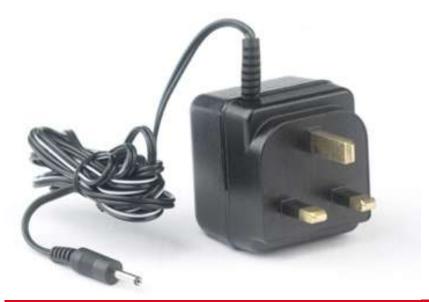

## Single Way Charger for QT412 Range Transmitters

Part No. QT424/1

## **Overview**

- A single-way plugtop charger designed for use with Quantec's QT412 range of IR/RF transmitters.
- Connects to a standard 13A mains socket
- 14 hour typical charging time (full cycle).
- 10-way version also available (order code QT424/10).

## **Technical Specifications**

QT412RXA and QT412RXCA IR/RF transmitters. Compatibility Product dimensions (mm) 54~H~x49~W~x~70~D~mm. Including prongs. 2m~cable.

Weight 198g

Operating conditions/temperature Indoor use only.