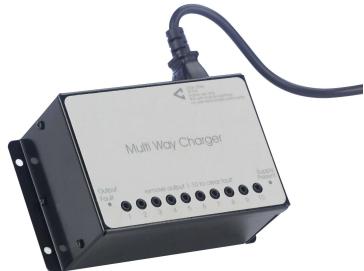

## **Overview**

- A ten-way plugtop charger designed for use with Quantec's QT412 range of IR/RF transmitters.
- Can simultaneously charge up to ten transmitters.
- Connects to a standard 13A mains socket using the standard IEC lead supplied
- Can be wall or desk mounted to suit the transmitter storage/charging requirements of a particular site.
- Fully recharged transmitters can be left connected to the charger with no detrimental effect.
- 14 hour typical charging time (full cycle).
- Indicators confirm when charging is complete.
- 10-way version also available (order code QT424/10).

## **Technical Specifications**

| Compatibility                    | QT412RXA and QT412RXCA IR/RF transmitters.                                                                                                                                                            |
|----------------------------------|-------------------------------------------------------------------------------------------------------------------------------------------------------------------------------------------------------|
| Power requirements               | 230V ac.                                                                                                                                                                                              |
| Current rating                   | 110mA ac (Charge current per transmitter).                                                                                                                                                            |
| Output                           | 6.5V ac.                                                                                                                                                                                              |
| Indicators                       | Supply present LED; 10 x red charging LEDs (lit constant when charging, intermittently when charge cycle compete); Output Fault LED (lit yellow when there is an issue with one of the chargers outpu |
| Product dimensions (mm)          | 155 W x 95 H x 63 D mm (includes mounting wings).                                                                                                                                                     |
| Weight                           | 1.29K                                                                                                                                                                                                 |
| Operating conditions/temperature | e Indoor use only.                                                                                                                                                                                    |
| Kit contents                     | Includes 10 charging leads.                                                                                                                                                                           |