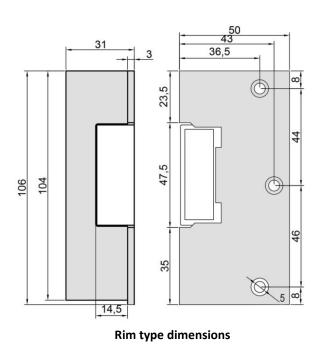

# **Dorcas Rim Electric Releases with Mortice Faceplates for Timber Doors**

| Stock Code       | Description                                        | Voltage   | Fail Locked/Unlocked | Suitable with Securefast Lock                             |
|------------------|----------------------------------------------------|-----------|----------------------|-----------------------------------------------------------|
| ADCN203+S        | Rim/Mortice                                        | 12V AC/DC | Fail Locked          | -<br>- SEU511 / SEU512 / SEU513 / SEU514 / Rim Nightlatch |
| ADCN203+S/FLEX   | Rim/Mortice with Adjustable Jaw                    | 12V AC/DC | Fail Locked          |                                                           |
| ADCN203-412+S    | Rim/Mortice, Continuously Rated                    | 12V DC    | Fail Locked          |                                                           |
| ADCN203-412+SFLX | Rim/Mortice, Adjustable Jaw,<br>Continuously Rated | 12V DC    | Fail Locked          |                                                           |
| ADCN203-512+S    | Rim/Mortice                                        | 12V DC    | Fail Unlocked        |                                                           |
| ADCN203-512+SFLX | Rim/Mortice with Adjustable Jaw                    | 12V DC    | Fail Unlocked        |                                                           |