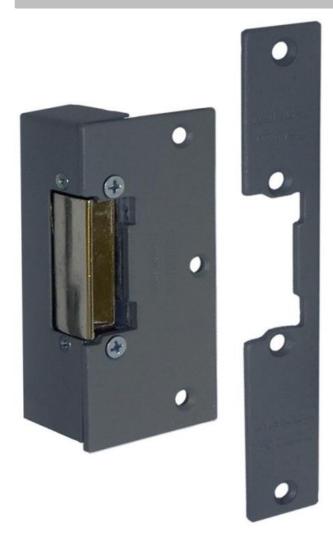

### **Dorcas Rim Electric Releases with Mortice Faceplates for Timber Doors**

A range of cost effective Dorcas electric releases for use with 12V Access Control and Door Entry Systems.

The releases are suitable for low to medium traffic applications and all come complete with a mortice faceplate.

#### Features & Benefits

- Fail locked or unlocked versions are available
- Rim releases suitable for rim night latches fitted on inward opening doors
- If used with mortice faceplate suitable for inward or outward opening doors
- Suits latches with 12mm maximum throw
- Jaw strengths up to 880lbf (362kgf/256N)
- Operating voltage 12V AC or 12V DC
- · Grey powder coated finish