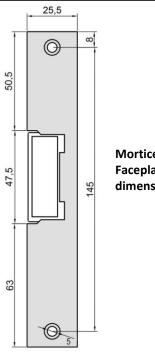

Jaw                    | 12V AC/DC | Fail Locked          |                                                           |
| ADCN203-412+S    | Rim/Mortice, Continuously Rated                    | 12V DC    | Fail Locked          |                                                           |
| ADCN203-412+SFLX | Rim/Mortice, Adjustable Jaw,<br>Continuously Rated | 12V DC    | Fail Locked          |                                                           |
| ADCN203-512+S    | Rim/Mortice                                        | 12V DC    | Fail Unlocked        |                                                           |
| ADCN203-512+SFLX | Rim/Mortice with Adjustable Jaw                    | 12V DC    | Fail Unlocked        |                                                           |





Mortice **Faceplate** dimensions