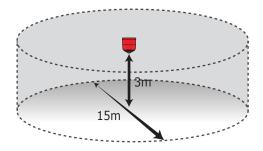

on
- 32 selectable tones
- 0.5Hz/1Hz beacon flash selection Third party EN certified
- Integrated audio monitoring
- Volume control
- Anti tamper locking mechanism



#### **Product Overview**

The FireCell Wireless Ceiling Sounder Beacon is quick and easy to install, offering individual addressing at the Fire Control Panel. This device comprises of a sounder beacon and a wireless sounder base.

Features include dual band 868MHz operation, auto adjusting power output, 32 selectable tones, 0.5Hz/1Hz beacon flash selection, integated audio monitoring, volume control and anti tamper locking mechanism.

This device is third party EN certified and compatible with the EMS FireCell system, EMS Fusion Radio Loop Module (RLM) and EMS Wireless Zone Monitor (WZM).

# Beacon EN54-23 Coverage: C-3-15



## **Technical Data**



-10°C to 55°C



3x AA & 3x C alkaline batteries



IP54, indoor use only



868MHz



0 - 14 dBm (auto adjusting)



120mm(Ø) 145mm(D)



0.65kg



Up to 99dB(A) @ 1m



0.5Hz / 1Hz (selectable)



**CE14** 0359-CPR-00292



EN54-3, EN54-23 & EN54-25



FC-171-002 (Red Wireless Sounder Base) FC-315-CA2 (Red Ceiling Sounder Beac Other variants available upon request