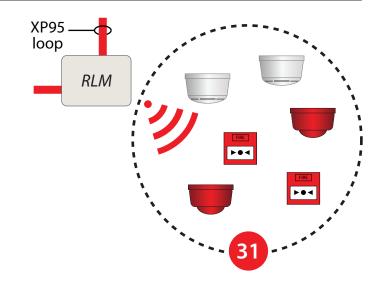

## **Key Features**

- Internal diversity aerials
- Dual band 868MHz operation
- 32 radio channel selection
- 31 wireless FireCell devices per RLM
- Up to five RLMs per loop, subject to cable specification
- XP95 loop powered
- Third party EN certified

## **Product Overview**

The award winning Fusion Radio Loop Module (RLM) connects to the FireCell Control Panel's XP95 loop and can accomodate up to 31 wireless FireCell devices.

Requiring just 17mA, up to five Fusion RLMs can be added per loop, subject to cable specification.