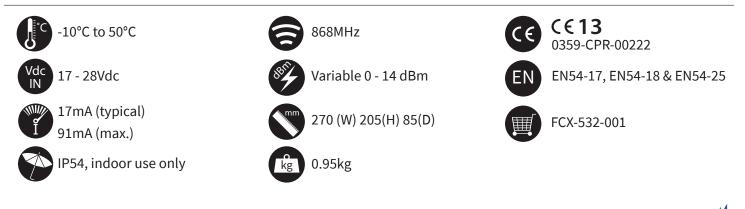

## Loop Module Product Datasheet

## **Key Features**

- Internal diversity aerials
- Dual band 868MHz operation
- 32 radio channel selection
- 31 wireless FireCell devices per RLM
- Up to five RLMs per loop, subject to cable specification
- XP95 loop powered
- Third party EN certified



Loop Module

## **Product Overview**

The award winning Fusion Radio Loop Module (RLM) connects to the FireCell Control Panel's XP95 loop and can accomodate up to 31 wireless FireCell devices.

Requiring just 17mA, up to five Fusion RLMs can be added per loop, subject to cable specification.

This device is third party EN certified, combining diversity aerial methodology and 32 channel selection to produce fast and reliable wireless communication.



## **Technical Data**