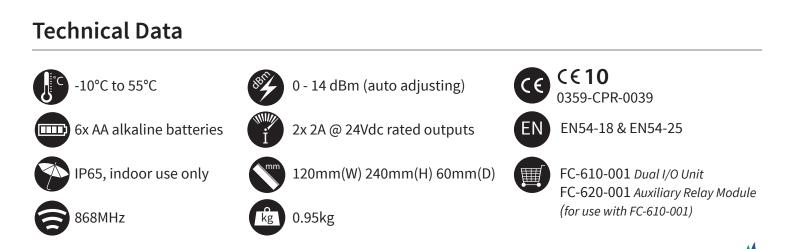

## **Key Features**

- Dual band 868MHz operation
- 2x supervised inputs
- 2x voltage free outputs, rated 2A@24V
- Third party EN certified
- Optional 230Vac switching Auxiliary Relay Module available

## **Product Overview**

The FireCell Wireless Input Output unit is quick and easy to install and offers individual addressing at the Fire Control Panel.

Features include; two supervised inputs and two voltage free outputs rated 2A@24V, whilst using only one address on the system.

This device is third party EN certified and compatible with the EMS FireCell system, EMS Fusion Radio Loop Module (RLM) and EMS Wireless Zone Monitor (WZM).

A 230Vac switching Auxiliary Relay Module is also available, for use in conjunction with this device. Refer to doc ref TSD058 for full technical specifications.