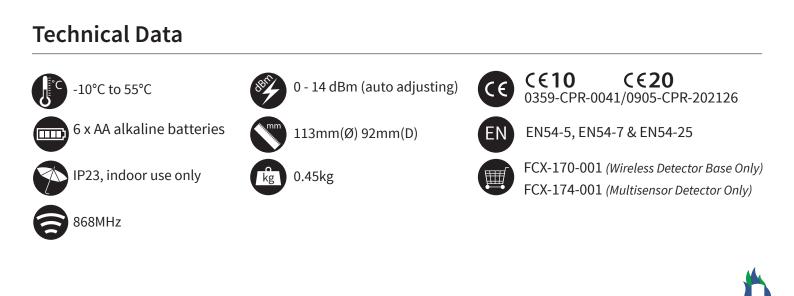

## FireCell

## Wireless Multisensor Detector Product Datasheet

## **Key Features**

- Dual band 868MHz operation
- Fire indication LED
- Anti tamper locking mechanism
- FasTest maintenance feature
- Third party EN certified



## **Product Overview**

The FireCell Wireless Multisensor Detector is quick and easy to install and offers individual addressing at the Fire Control Panel. This device comprises of a detector and wireless base.

Features include dual band 868MHz operation, auto adjusting power output, fire indication LED, anti tamper locking mechanism and the FasTest detector maintenance feature.

This device is third party EN certified and compatible with the EMS FireCell system, EMS Fusion Radio Loop Module (RLM) and EMS Wireless Zone Monitor (WZM).