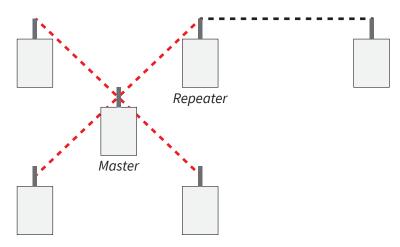

FireCell radio networking is based upon proven reliable EMS technology, with the latest surface mount components and processing technology.

Example 6 Panel RNC network, with 1x RNC programmed as a repeater to extend the wireless coverage