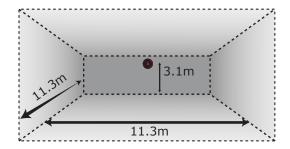

## Beacon EN54-23 Coverage: W-3.1-11.3

Up to 99dB(A) @ 1m

W-3.1-11.3 0.5Hz / 1Hz (selectable)

*C*€14 0359-CPR-00292

EN54-3, EN54-23 & EN54-25

FC-171-002 (Red Wireless Sounder Base) FC-315-WA2 (Red Wall Sounder Beacg Other variants available upon request