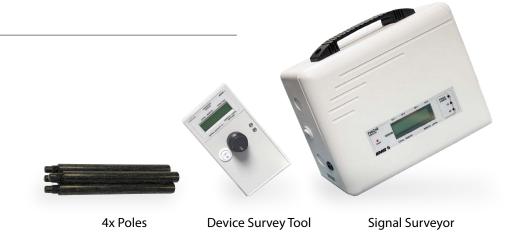

The survey kit comprises of the Signal Surveyor as well as the Device Survey Tool which is placed in each device location to confirm the signal is satisfactory. In addition extension poles are included for ceiling mounted device locations and the entire kit is supplied in a robust case for easy storage and transportation.