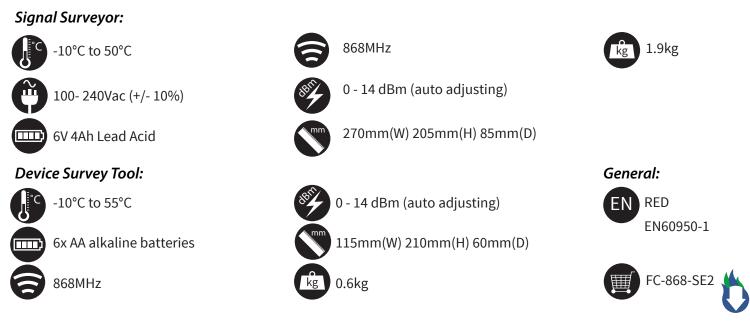

The FireCell Wireless Survey Kit is powerful yet easy to use, providing valuable information needed for both installers and service providers.

With simple but highly intuitive controls, making it easy to use and complete either a wireless integrity test in minutes or a more detailed survey for installation purposes, the red and green indicators give instant information on the signal strength with an LED screen providing detailed signal levels.

The survey kit comprises of the Signal Surveyor as well as the Device Survey Tool which is placed in each device location to confirm the signal is satisfactory. In addition extension poles are included for ceiling mounted device locations and the entire kit is supplied in a robust case for easy storage and transportation.

## **Technical Data**