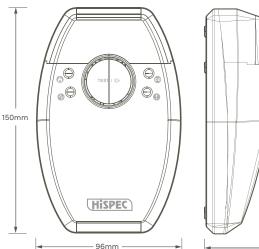

## **TECHNICAL INFORMATION**

| Power Source:                  | 220-240 Vac~ 50-<br>60Hz with lithium<br>battery Back-up<br>(battery included) |
|--------------------------------|--------------------------------------------------------------------------------|
| Temperature<br>Ambient:        | 5°C - 40°C                                                                     |
| Ambient Humidity:              | Up to 90% RH                                                                   |
| Max. Wireless interconnection: | 20                                                                             |
| Weight:                        | 762g                                                                           |
| Approvals:                     | EN 301 220-2 V 2.4.1<br>EN 301 489-3 V 1.6.1<br>EN 301 489-1                   |