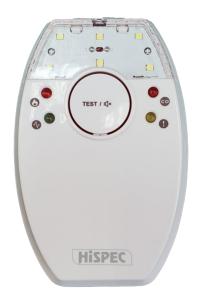

## **RADIO FREQUENCY DEAF AID KIT**

WITH STROBE, VIBRATING PAD & AC/DC ADAPTOR

## **FEATURES**

- Additional protection when sound alone may not be enough
- Compatible with Hispec RF10-PRO smoke, heat and/or CO alarms
- Mains powered with rechargable battery back-up (must be replaced after 5 years)
- Will detect a fault or low battery warning with any smoke alarm or CO alarm with any RF10-PRO paired alarm
- Suitable for wall mounting with 2 screw fixings or free standing.