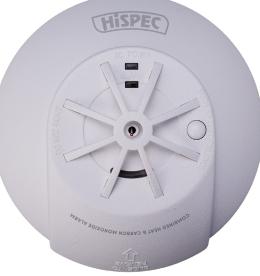

## **RADIO FREQUENCY** FAST FIX MAINS HEAT & CO DETECTOR

## WITH 10 YEAR RECHARGEABLE LITHIUM BATTERY

## **FEATURES**

- Contains both a heat sensor & a Carbon Monoxide sensor
- Interconnect up to 20 wireless detectors

RoHS

Compliant

- 10yr Rechargeable Lithium Battery Backup
- Loud 85dB alarm

- Fast Fix base included
- Insect proof
- Test function and hush feature
- Tamper proof
- Compatible with Hispec Control Unit HSSA/CU/RF10-PRO