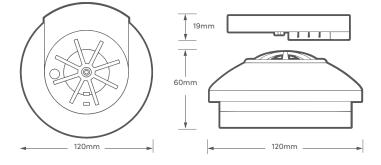

## **TECHNICAL INFORMATION**

| Scheme Rating:                            | D1                                                               |
|-------------------------------------------|------------------------------------------------------------------|
| Detection Type:                           | Heat & CO Senitive                                               |
| Heat Sensor:                              | Thermistor Class A1<br>detection – Alarm<br>is triggered at 60oC |
| Carbon Monoxide<br>Sensor:                | Electrochemical                                                  |
| Power Source:                             | 220-240v                                                         |
| Battery Backup:                           | Rechargeable<br>Lithium Battery with<br>10 year life             |
| Alarm Sound Level:                        | 86dB at 3 metres                                                 |
| Operating Temp:                           | 0°C ~ 40°C                                                       |
| Carbon Monoxide<br>Level (time to alarm): | 50ppm (60-90 mins)<br>100ppm (10-40 mins)<br>300ppm (<3 mins)    |
| Radio Frequency<br>Range:                 | Up to 80m in open<br>areas & 30m indoors                         |
| Weight:                                   | 158g                                                             |
| Approvals:                                | BS EN50291-1:2018<br>BS 5446-2:2003                              |
| Product Code:                             | HSSA/HCO/RF10-PRO                                                |