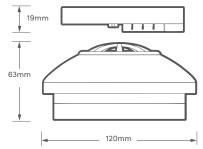

## **TECHNICAL INFORMATION**

| Scheme Rating:     | D1                                                   |
|--------------------|------------------------------------------------------|
| Detection Type:    | Smoke & Heat<br>Sensitive                            |
| Power Source:      | 220-240v                                             |
| Battery Backup:    | Rechargeable<br>Lithium Battery with<br>10 year life |
| Alarm Sound Level: | 85dB at 3 metres                                     |
| Temp Rating:       | 60°C Fixed Temp<br>(Heat activities)                 |
| Operating Temp:    | 0°C - 40°C                                           |
| Operating Current: | <40mA operation                                      |
| Ambient Humidity:  | 10% - 90%                                            |
| Weight:            | 158g                                                 |
| Approvals:         | BS EN14604:2005<br>BS 5446-2:2003                    |