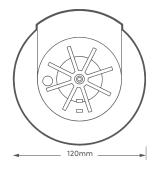

## **TECHNICAL INFORMATION**

| Scheme Rating:     | D1                                                   |
|--------------------|------------------------------------------------------|
| Detection Type:    | Smoke & Heat<br>Sensitive                            |
| Power Source:      | 220-240v                                             |
| Battery Backup:    | Rechargeable<br>Lithium Battery with<br>10 year life |
| Alarm Sound Level: | 85dB at 3 metres                                     |
| Temp Rating:       | 60°C Fixed Temp<br>(Heat activities)                 |
| Operating Temp:    | 0°C - 40°C                                           |
| Operating Current: | <40mA operation                                      |
| Ambient Humidity:  | 10% - 90%                                            |
| Weight:            | 158g                                                 |
| Approvals:         | BS EN14604:2005<br>BS 5446-2:2003                    |