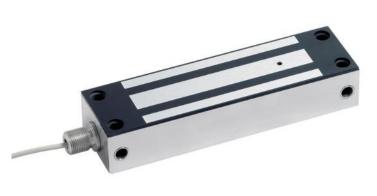

## EXM12-24 Stainless steel maglock, dual voltage, monitored

This stainless steel maglock is ideal for outdoor use (e.g. gates) due to its weatherproof construction and attachment for connection to conduit. Suitable for 12V or 24Vdc operation.

## **Features**

- · Stainless steel casing
- Weatherproof
- Dual voltage
- Lock monitored
- Anti-residual magnetism feature
- Fail-safe (=power to lock)
- Side and face fixings