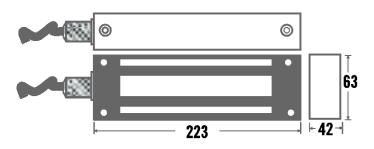

## **Technical Information**

- Up to 545kg (1200lb) holding force
- 20mm male conduit fitting
- 12Vdc consumption with 500mAmp current draw
- 24Vdc consumption with 250mAmp current draw
- Armature plate: 185mm(L) x 62mm(W) x 16mm(D)
- Weight: 5kg (approx.)
- Operating temp: 10°c to 55°c
- Monitoring contacts: SPDT rated 0.25A @ 12Vdc