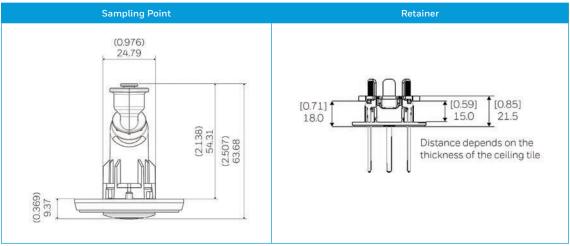

## **Dimensions (Standard Sampling Point)**

### **Standard Sampling Points**

Standard sampling points are designed for a ceiling with a void where microbore tubes are run in the void and sampling points are mounted in the ceiling. Sampling points can either be directly screwed to the ceiling or mounted using a retainer supplied as a standard inclusion.

Standard sampling points are available in black or white with 4mm or 6mm inlets to suit appropriate microbore tubes. The inlet has a swivel joint to allow flexible orientation of the tube. The standard sampling points allow blind mounting removing any need to access the ceiling void once the microbore tubes are installed and passed through the ceiling.