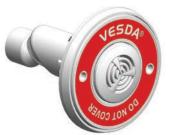

#### **Surface Mount Sampling Points**

Surface mount sampling points are designed for use where access to the ceiling void is limited. Microbore tubes are run along the ceiling, visible in the protected area. These sampling points are screwed directly to the ceiling. Surface mount sampling points are available in black or white with 4mm or 6mm inlets to suit appropriate microbore tubes.

#### **Features**

- Two different types, standard and surface mount
- Available in black or white
- Full supervision
- Automated cleaning by the detector
- Swivel joint to allow optimum tube orientation
- Models to suite 6mm and 4mm microbore tubes
- Direct mount or ceiling tile mount with retainer housing
- Ease of replacement