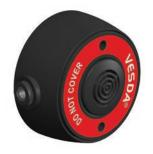

Standard sampling points are available in black or white with 4mm or 6mm inlets to suit appropriate microbore tubes. The inlet has a swivel joint to allow flexible orientation of the tube. The standard sampling points allow blind mounting removing any need to access the ceiling void once the microbore tubes are installed and passed through the ceiling.

#### **Features**

- Two different types, standard and surface mount
- Available in black or white
- Full supervision
- Automated cleaning by the detector
- Swivel joint to allow optimum tube orientation
- Models to suite 6mm and 4mm microbore tubes
- Direct mount or ceiling tile mount with retainer housing
- Ease of replacement