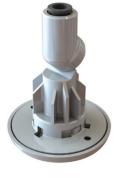

### **Standard Sampling Points**

Standard sampling points are designed for a ceiling with a void where microbore tubes are run in the void and sampling points are mounted in the ceiling. Sampling points can either be directly screwed to the ceiling or mounted using a retainer supplied as a standard inclusion.

Standard sampling points are available in black or white with 4mm or 6mm inlets to suit appropriate microbore tubes. The inlet has a swivel joint to allow flexible orientation of the tube. The standard sampling points allow blind mounting removing any need to access the ceiling void once the microbore tubes are installed and passed through the ceiling.