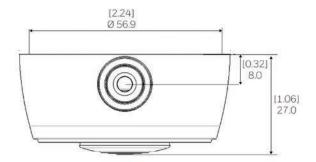

### **Dimensions (Surface Mount Sampling Point)**

#### **Surface Mount Sampling Points**

Surface mount sampling points are designed for use where access to the ceiling void is limited. Microbore tubes are run along the ceiling, visible in the protected area. These sampling points are screwed directly to the ceiling. Surface mount sampling points are available in black or white with 4mm or 6mm inlets to suit appropriate microbore tubes.