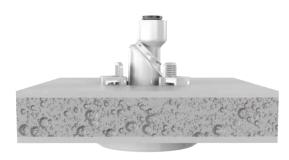

#### **Surface Mount Sampling Points**

Surface mount sampling points are designed for use where access to the ceiling void is limited. Microbore tubes are run along the ceiling, visible in the protected area. These sampling points are screwed directly to the ceiling. Surface mount sampling points are available in black or white with 4mm or 6mm inlets to suit appropriate microbore tubes.