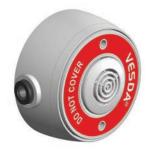

### **Standard Sampling Points**

Standard sampling points are designed for a ceiling with a void where microbore tubes are run in the void and sampling points are mounted in the ceiling. Sampling points can either be directly screwed to the ceiling or mounted using a retainer supplied as a standard inclusion.

Standard sampling points are available in black or white with 4mm or 6mm inlets to suit appropriate microbore tubes. The inlet has a swivel joint to allow flexible orientation of the tube. The standard sampling points allow blind mounting removing any need to access the ceiling void once the microbore tubes are installed and passed through the ceiling.