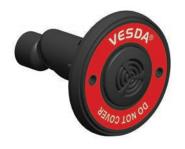

#### **Surface Mount Sampling Points**

Surface mount sampling points are designed for use where access to the ceiling void is limited. Microbore tubes are run along the ceiling, visible in the protected area. These sampling points are screwed directly to the ceiling. Surface mount sampling points are available in black or white with 4mm or 6mm inlets to suit appropriate microbore tubes.

#### **Features**

- Two different types, standard and surface mount
- Available in black or white
- Full supervision
- Automated cleaning by the detector
- Swivel joint to allow optimum tube orientation
- Models to suite 6mm and 4mm microbore tubes
- Direct mount or ceiling tile mount with retainer housing
- Ease of replacement