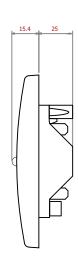

--------------------------------------------|
| 10-3010WSG-S | Identifire Single Gang PSU 12/24V, White, Surface |
| 10-3010RFG-S | Identifire Single Gang PSU 12/24V, Red, Flush     |
| 10-3010RSG-S | Identifire Single Gang PSU 12/24V, Red, Surface   |

## **Spares & Accessories**

10-8010RXX Identifire Back Box, Red
10-8010WXX Identifire Back Box, White



#### **Features**

- / Works at 12 or 24 V dc selectable via link
- / Consistent Identifire Design
- / Can be Surface or Flush mounted
- Bright Green LED power indicator
- / PCB cover to protect users from mains voltage
- Customisable with company branding or specialist text\*

\*Minimum order quantities / setup charge may apply

#### **Approvals**







# **IDENTIFIRE Single Gang PSU -**12/24V



# **Dimensions**



Dimensions: mm







# Wiring



Page 2 of 2

3700156\_REV0100

We reserve the right to change or amend any design or specification in line with our policy of continuing development and improvement.

Vimpex Europe BV / Vimpex Sweden AB / Vimpex Safety Products Limited