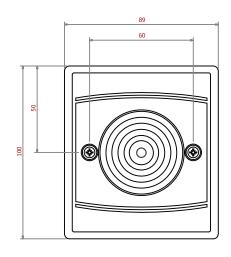

----------------------------------------------|
| 10-3010WSG-S | Identifire Single Gang PSU 12/24V, White, Surface |
| 10-3010RFG-S | Identifire Single Gang PSU 12/24V, Red, Flush     |
| 10-3010RSG-S | Identifire Single Gang PSU 12/24V, Red, Surface   |

## **Spares & Accessories**

10-8010RXX Identifire Back Box, Red
10-8010WXX Identifire Back Box, White



#### **Features**

- / Works at 12 or 24 V dc selectable via link
- / Consistent Identifire Design
- / Can be Surface or Flush mounted
- Bright Green LED power indicator
- / PCB cover to protect users from mains voltage
- Customisable with company branding or specialist text\*

\*Minimum order quantities / setup charge may apply

#### **Approvals**







# **IDENTIFIRE Single Gang PSU -**12/24V



# **Dimensions**



Dimensions: mm







# Wiring



Page 2 of 2

3700156\_REV0100

We reserve the right to change or amend any design or specification in line with our policy of continuing development and improvement.

Vimpex Europe BV / Vimpex Sweden AB / Vimpex Safety Products Limited