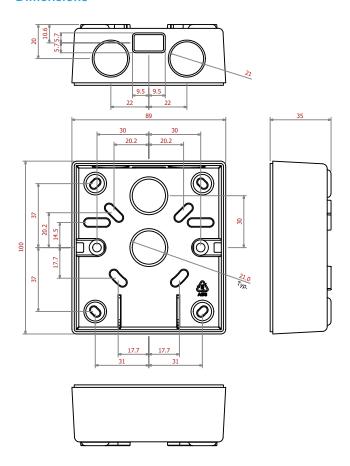

## **Spares & Accessories**

10-8010RXX Identifire Back Box, Red
10-8010WXX Identifire Back Box, White

# **Dimensions**

Dimensions: mm