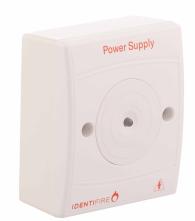

# IDENTIFIRE Single Gang PSU - 12/24V

The Identifire switch mode power supply is a super-compact device, configured in a standard Identifire single gang form and compatible with the Identifire range of devices and accessories. Capable of supplying either 12 or 24 V dc it is suitable for a wide range of applications across the fire, security, and controls sectors.

A perfect solution for powering door holders, Identifire sounders and visual indicators and many other Fire and Security devices. Used in combination with the Identifire range of relays.

Sharing the same look and innovative features as all Identifire products, it fits the majority of recessed single gang boxes for flush mounting or surface mounted using a dedicated Identifire backbox.

As with the entire Identifire range the units can be branded with a company logo and unique application-specific text labelling to add that extra professional look\*