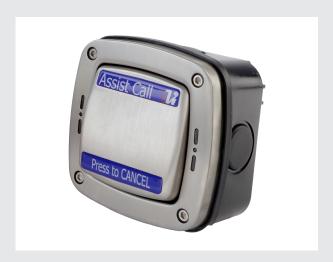

## **Overview**

The ViLX-ACP-66 is used to cancel the alarm when additional cancel buttons are required. It is suitable for showers and other wet areas where a standard cancel button may be unsuitable.

The cancel button is finished in brushed stainless steel without visual indication, so it should be used in conjunction with another cancel button or cancel plate which has visual indication.