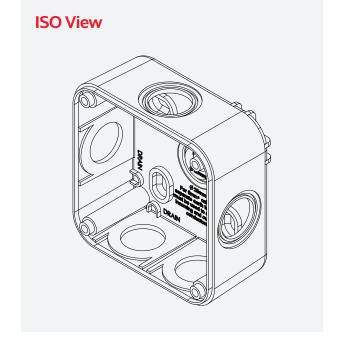

### **Mounting Information**

It should be mounted at between 800mm to 1000mm with a lower call button mounted at 100mm from the floor.

There are 5 x 20mm cable entries provided, at top, bottom and side entry, cable entry for the rear via cut-out is also provided. See drawings overleaf for full details.