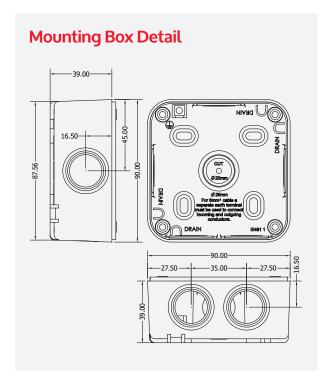

### **Mounting Information**

It should be mounted at between 800mm to 1000mm with a lower call button mounted at 100mm from the floor.

There are 5 x 20mm cable entries provided, at top, bottom and side entry, cable entry for the rear via cut-out is also provided. See drawings overleaf for full details.

# **Technical Specification**

| DETAILS                | VILX-ACP                               |
|------------------------|----------------------------------------|
| PHYSICAL               |                                        |
| Height                 | 100mm                                  |
| Width                  | 100mm                                  |
| Depth                  | 60mm                                   |
| Weight                 | 250 g                                  |
| Material               | Stainless Steel/ Acrylic               |
| Finish                 | Brushed                                |
| PART NUMBERS           |                                        |
| Ancillary Cancel Plate | ViLX-ACP-66                            |
| RECOMMENDED CABLES     |                                        |
| Туре                   | PVC or Fire Rated*                     |
| Cores                  | 2 core 1mm CSA                         |
| Distance               | 500m from compatible panel/ controller |
| STANDARDS COMPLIANCE   |                                        |
| EMC                    | EN 55035;2017+A11;2020                 |
| LVD                    | EN IEC62368-1:2020                     |
|                        | +A11:2020                              |
| Product Family         | BS 5839-9:2021                         |
| Droduct Family         |                                        |